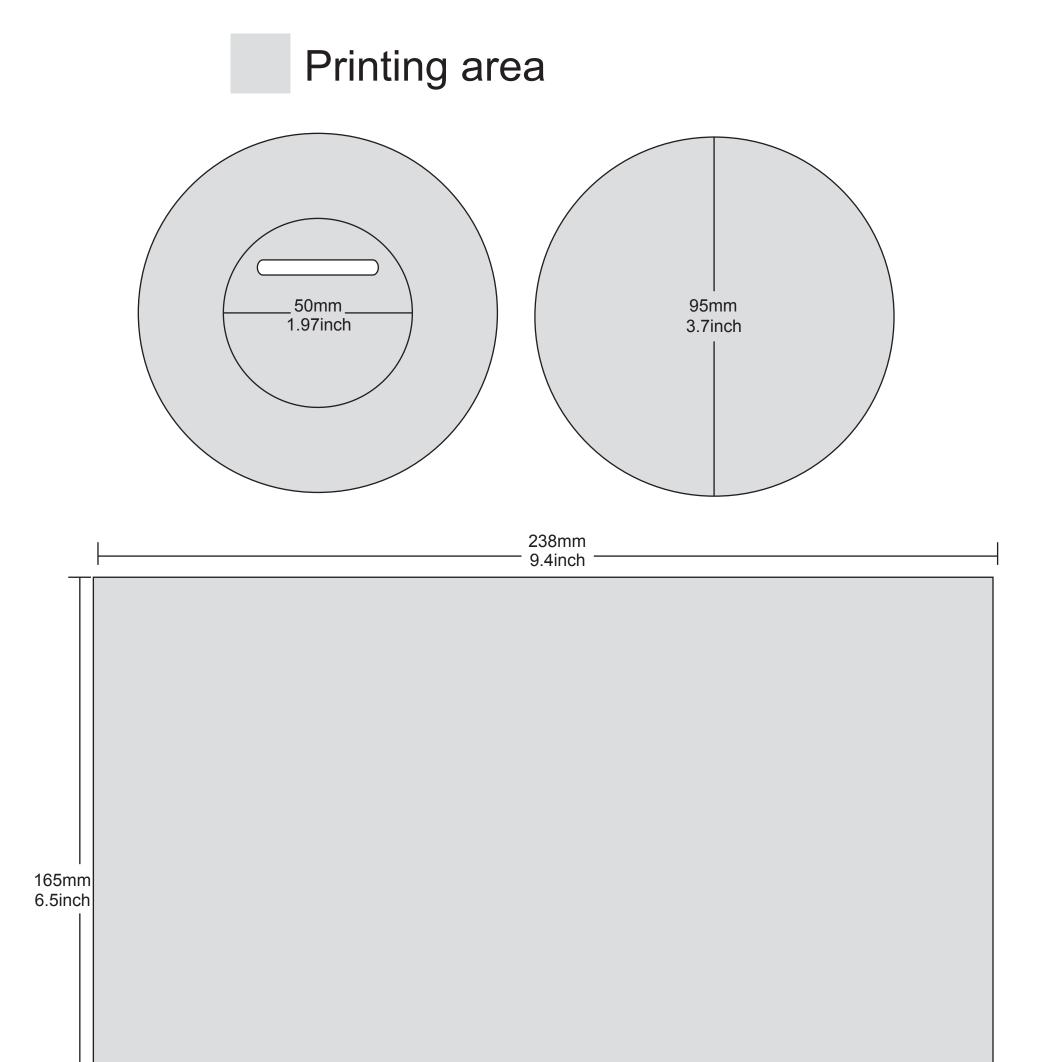

|            |                                      | 241m<br>9.4882 |            | Paper Tube 01 | <b>25mm</b><br>0.9843inch |   |
|------------|--------------------------------------|----------------|------------|---------------|---------------------------|---|
|            |                                      |                |            |               |                           | 7 |
|            |                                      |                |            |               |                           |   |
|            |                                      |                |            |               |                           |   |
|            |                                      |                |            |               |                           | 1 |
|            |                                      |                |            |               |                           | I |
|            |                                      |                |            |               |                           |   |
|            |                                      |                |            |               |                           | I |
| ا<br>110mm |                                      |                |            |               |                           |   |
| 4.3307inch | 1                                    |                |            |               |                           |   |
|            |                                      |                |            |               |                           |   |
|            |                                      |                |            |               |                           | ļ |
|            |                                      |                |            |               |                           | ļ |
|            |                                      |                |            |               |                           | ļ |
|            |                                      |                |            |               |                           | ļ |
|            |                                      |                |            |               |                           |   |
|            | 60.25mm                              | 60.25mm        | 60.25mm    | 60.25mm       | overlap                   |   |
|            | <sup>1</sup> 2.3721inch <sup>1</sup> | 2.3721inch     | 2.3721inch | 2.3721inch    |                           |   |